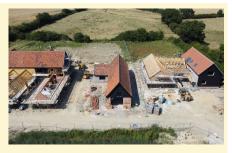

#### Framsden, Nr Debenham

An exciting opportunity to acquire a part completed barn conversion occupying a site of nearly a third of an acre with pp to create a 3 bedroom single storey dwelling in a delightful rural location.

A part completed barn conversion with accommodation to comprise: Entrance hall, open plan kitchen/dining room, living room and utility room, together with a principal bedroom with en-suite shower room, two further bedrooms and bathroom. Outside it is proposed that there will be a generous enclosed courtyard area together with large garden to the rear backing onto open agricultural land.

£320,000 Ref: P7417/J