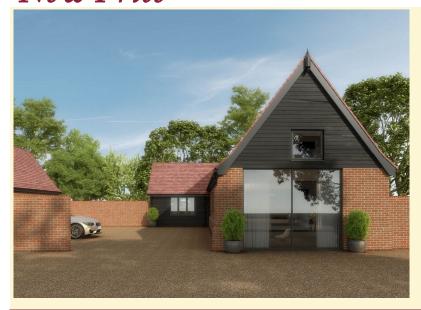

#### Framsden, Nr Debenham

An exciting opportunity to acquire a part completed barn conversion occupying a site of nearly a third of an acre with pp to create a 3 bedroom single storey dwelling in a delightful rural location.

A part completed barn conversion with accommodation to comprise: Entrance hall, open plan kitchen/dining room, living room and utility room, together with a principal bedroom with en-suite shower room, two further bedrooms and bathroom. Outside it is proposed that there will be a generous enclosed courtyard area together with large garden to the rear backing onto open agricultural land.

£320,000 Ref: P7417/J