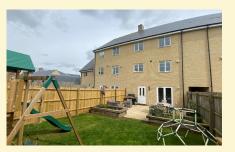

## Framlingham

A spacious modern townhouse, built by Hopkins Homes in 2018, occupying an elevated position overlooking farmland at the rear, yet only a short distance from the centre of the town.

Entrance hall, games room/playroom, study/bedroom four and shower room. First floor - 21' sitting room and 25' kitchen/dining room. Second floor - master bedroom with en-suite shower room, two further bedrooms and family bathroom. Parking and 'storage garage'. Landscaped garden at the rear.

EPC = B

£425,000 Ref: 7324/J