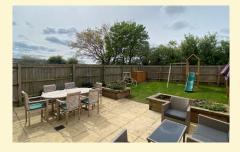

#### Worlingworth, Nr Framlingham

A stunning three bedroom detached village house, of exceptional quality and presentation, situated in Willow Tree Yard, Worlingworth.

Sitting room, study/family room, kitchen/dining room, utility room and cloakroom. Principal bedroom with en-suite shower room, two further double bedrooms and a family bathroom. Two allocated parking spaces. Electric car charging station. Enclosed lawned gardens to the rear with paved terrace and timber office with power and light. Air source heat pump to underfloor heating and radiators.