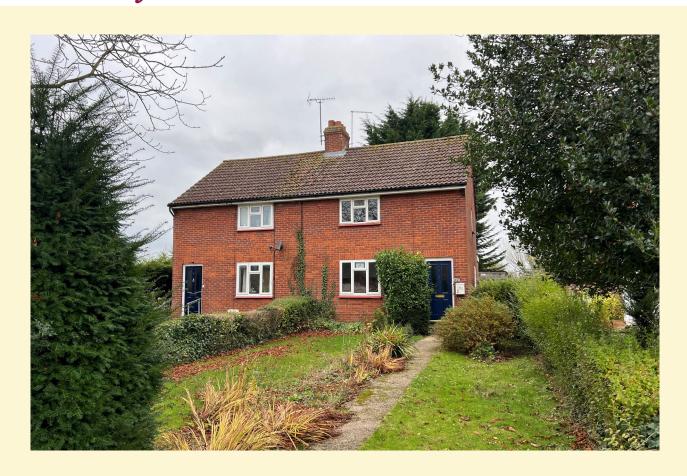

#### Dennington, Nr Framlingham

A three bedroom semi-detached former local authority house, located within the village of Dennington, opposite the primary school and within walking distance of the pub and café.

Entrance hall. sitting room, kitchen, downstairs bathroom and cloak room. Three first floor bedrooms. Large front and rear gardens with a number of useful outbuildings. On-road parking. EPC = E

For Sale By Timed Online Auction - 20th January 2025

OIEO £125,000 Ref: P7500/B