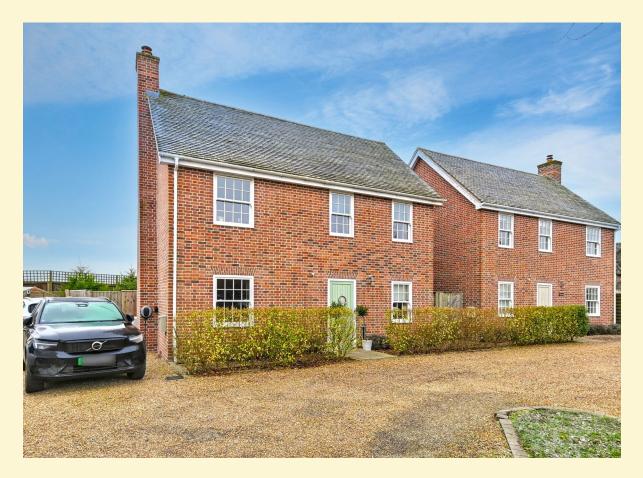

## New Instruction

#### Worlingworth, Nr Framlingham

A stunning three bedroom detached village house, of exceptional quality and presentation, situated in Willow Tree Yard, Worlingworth.

Sitting room, study/family room, kitchen/dining room, utility room and cloakroom. Principal bedroom with en-suite shower room, two further double bedrooms and a family bathroom. Two allocated parking spaces. Electric car charging station. Enclosed lawned gardens to the rear with paved terrace and timber office with power and light. Air source heat pump to underfloor heating and radiators.

EPC = B £425,000

Ref: 7505/B