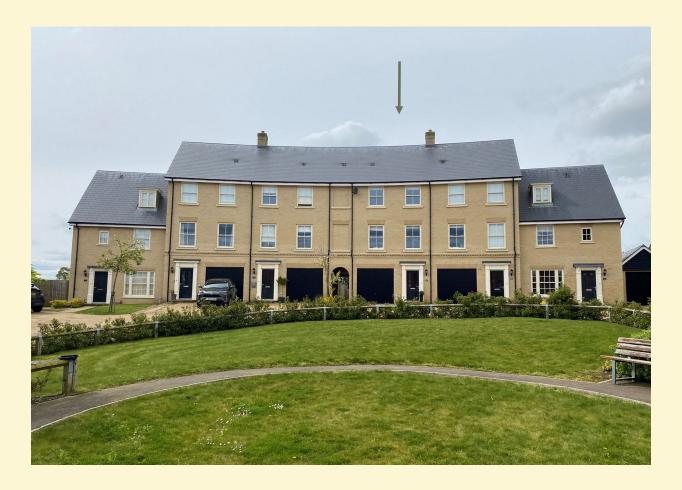

## Worlingworth Nr Framlingham

#### Ref: 7505/B

A stunning three bedroom detached village house, of exceptional quality and presentation, situated in Willow Tree Yard, Worlingworth.

See page 2

## Guide Price £425,000

#### Worlingworth, Nr Framlingham

A stunning three bedroom detached village house, of exceptional quality and presentation, situated in Willow Tree Yard, Worlingworth.

Sitting room, study/family room, kitchen/dining room, utility room and cloakroom. Principal bedroom with en-suite shower room, two further double bedrooms and a family bathroom. Two allocated parking spaces. Electric car charging station. Enclosed lawned gardens to the rear with paved terrace and timber office with power and light. Air source heat pump to underfloor heating and radiators.

EPC = B £425,000

Ref: 7505/B