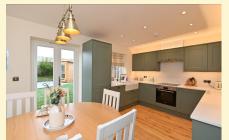

## New Instruction

#### Worlingworth, Nr Framlingham

A stunning three bedroom detached village house, of exceptional quality and presentation, situated in Willow Tree Yard, Worlingworth.

Sitting room, study/family room, kitchen/dining room, utility room and cloakroom. Principal bedroom with en-suite shower room, two further double bedrooms and a family bathroom. Two allocated parking spaces. Electric car charging station. Enclosed lawned gardens to the rear with paved terrace and timber office with power and light. Air source heat pump to underfloor heating and radiators.

EPC = B £425,000

Ref: 7505/B