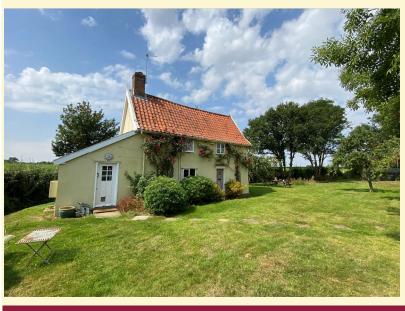

#### Aspell, Nr Debenham

A charming two bedroom detached cottage, standing in grounds of nearly a third of an acre, in a stunning rural location in Aspall, near Debenham.

24' open plan sitting/dining room and kitchen. Two double bedrooms. Two attic rooms. Garage/storeroom. Gardens and grounds extending to approximately 0.3 acres (0.12 hectares). **No forward chain.** 

EPC = F

OIEO £345,000 Ref: 7386/J