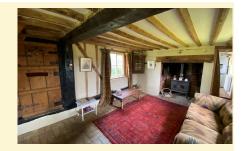

#### Kettleburgh, Nr Framlingham

A period three bedroom cottage situated in an idyllic location within the village of Kettleburgh.

Kitchen/breakfast room, dining room and sitting room. Bedroom one with en-suite shower room, two further bedrooms and shower room. Front garden and rear gardens. Triple bay cart lodge plus visitors' parking.

EPC = C

£365,000 Ref: 7420/C