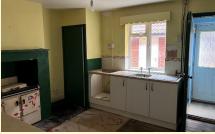

#### Dennington, Nr Framlingham

A three bedroom semi-detached former local authority house, located within the village of Dennington, opposite the primary school and within walking distance of the pub and café.

Entrance hall. sitting room, kitchen, downstairs bathroom and cloak room. Three first floor bedrooms. Large front and rear gardens with a number of useful outbuildings. On-road parking. EPC = E

For Sale By Timed Online Auction - 20th January 2025

OIEO £125,000 Ref: P7500/B