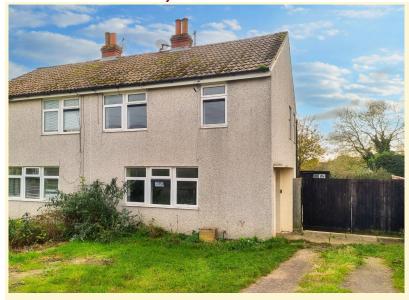

#### Dennington, Nr Framlingham

A three bedroom semi-detached former local authority house, located within the village of Dennington, opposite the primary school and within walking distance of the pub and café.

Entrance hall. sitting room, kitchen, downstairs bathroom and cloak room. Three first floor bedrooms. Large front and rear gardens with a number of useful outbuildings. On-road parking. EPC = E

For Sale By Timed Online Auction - 20th January 2025

OIEO £125,000 Ref: P7500/B